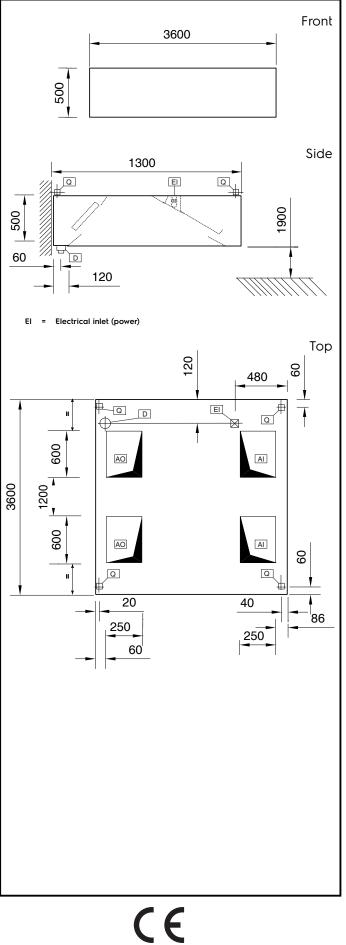

# Ventilation Equipment 304 S\_S Wall Hood+Filters+Lamps 3600x1300mm

| Electric                                                                                                  |                                        |
|-----------------------------------------------------------------------------------------------------------|----------------------------------------|
| Supply voltage:<br>640232 (STPF1336)<br>Total Watts:                                                      | 220 V/1N ph/50 Hz<br>0.32 kW           |
| Capacity:                                                                                                 |                                        |
| Supply capacity:                                                                                          | 3360 m³/h                              |
| Key Information:                                                                                          |                                        |
| External dimensions, Width:<br>External dimensions, Depth:<br>External dimensions, Height:<br>Net weight: | 3600 mm<br>1300 mm<br>500 mm<br>222 kg |
| Air Emission:                                                                                             |                                        |
| Air capacity:                                                                                             | 5200 mc/h                              |