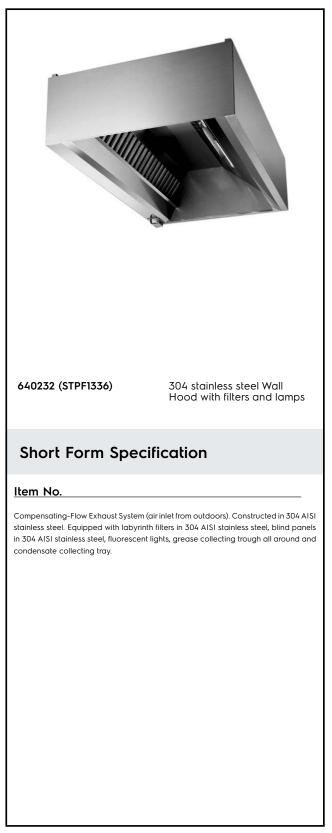

#### Ventilation Equipment 304 S\_S Wall Hood+Filters+Lamps 3600x1300mm

| ITEM #  |  |  |
|---------|--|--|
| MODEL # |  |  |
| NAME #  |  |  |
| SIS #   |  |  |
| AIA #   |  |  |

#### Main Features

- External panels with upturned edges to avoid injuries.
- Heating and air conditioning costs reduced thanks to the compensated air flow.
- Low noise level.

#### Construction

- Outlet holes are sized in order to minimize drops in pressure.
- Labyrinth filters guarantee constant filtration to avoid clogging and to protect against fire.
- Perimetral gutter with drain hole to transfer grease into a 304 AISI container.
- 304 AISI stainless steel labyrinth filters easily removable for cleaning.
- Built-in lighting with protective screen.
- Optional accessory: air intake Plenum, which is insulated to avoid condensation.
- Rear exhaust with filters and front air intake through a narrow slot sized to obtain the correct induction effect.
- Perforated panel inside the intake circuit guarantees a perfect and uniform air distribution.
- Completely insulated intake area to avoid external condensation.
- Two separate air circuits (extraction and intake) to reduce the quantity of treated air released in the environment.
- Entirely constructed in 304 AISI stainless steel.